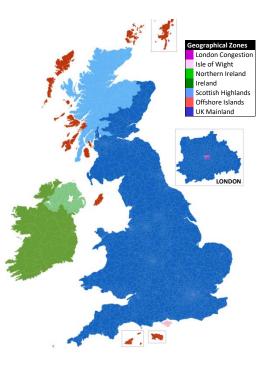

| Geographical Supplements |                                                                                                                                 |  |  |  |
|--------------------------|---------------------------------------------------------------------------------------------------------------------------------|--|--|--|
| Zones                    | Postcodes                                                                                                                       |  |  |  |
| London                   | E1, EC, SE1, SE11, SW1, WC, W1                                                                                                  |  |  |  |
| Isle of Wight            | PO30 – PO41                                                                                                                     |  |  |  |
| Northern<br>Ireland      | All BT Postcodes                                                                                                                |  |  |  |
| Ireland                  | All of Ireland                                                                                                                  |  |  |  |
| Scottish<br>Highlands    | AB35-AB38, AB54-AB56, FK18-<br>FK21, IV1-IV63, KW1-KW14,<br>PA21-PA38, PA80, PH17-PH26,<br>PH30-PH41, PH49 & PH50               |  |  |  |
|                          | GY1-GY10 (Guernsey)<br>JE1-JE5 (Jersey)<br>All IM postcodes (Isle Of Man)<br>TR21-TR25 (Scilly Isles)                           |  |  |  |
| Offshore<br>Islands      | Scottish Offshore Islands:<br>HS1-HS9<br>KA27, KA28<br>KW15-KW17<br>PA20, PA41-PA49, PA60-PA78<br>PH42-PH44<br>All ZE Postcodes |  |  |  |